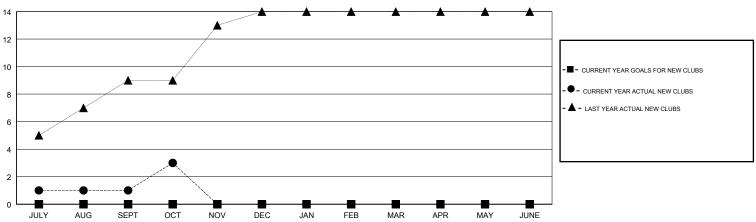

# GOALS AND ACTUAL NEW CLUBS CUMULATIVE

## **LOCATION INDIA**

**GMT CA** 

| Clubs  RESULTS FOR 2018-2019 |               |           |               | Members               |                           |                         |                                                    |
|------------------------------|---------------|-----------|---------------|-----------------------|---------------------------|-------------------------|----------------------------------------------------|
|                              |               |           |               | RESULTS FOR 2018-2019 |                           |                         |                                                    |
| QUARTER                      | NEW CLUB GOAL | NEW CLUBS | DROPPED CLUBS | QUARTER               | MEMBER GROWTH NET<br>GOAL | MEMBER GROWTH<br>ACTUAL | DROPPED<br>MEMBERS ACTUAL<br>(including transfers) |
| JULY/AUG/SEPT                | 0             | 1         | 0             | JULY/AUG/SEPT         | 100                       | 64                      | 78                                                 |
| OCT/NOV/DEC                  | 0             | 2         | 0             | OCT/NOV/DEC           | 50                        | 156                     | 5                                                  |
| JAN/FEB/MAR                  | 0             | 0         | 0             | JAN/FEB/MAR           | 75                        | 0                       | 0                                                  |
| APR/MAY/JUNE                 | 0             | 0         | 0             | APR/MAY/JUNE          | 25                        | 0                       | 0                                                  |