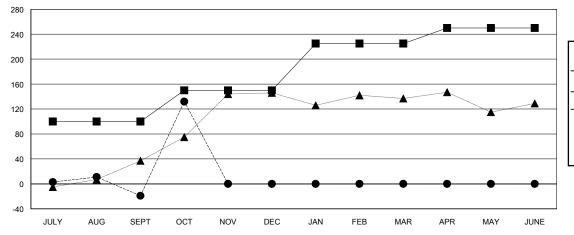

## GOALS AND ACTUAL MEMBERS CUMULATIVE

| ■ ■ MEMBER GROWTH NET GOAL        |  |
|-----------------------------------|--|
| - ● - MEMBER GROWTH ACTUAL        |  |
| - ▲ - LAST YEAR MEMBERSHIP ACTUAL |  |
|                                   |  |
|                                   |  |
|                                   |  |

## **LOCATION INDIA**

**GMT CA** 

| Clubs  RESULTS FOR 2018-2019 |               |           |               | Members               |                           |                         |                                                    |
|------------------------------|---------------|-----------|---------------|-----------------------|---------------------------|-------------------------|----------------------------------------------------|
|                              |               |           |               | RESULTS FOR 2018-2019 |                           |                         |                                                    |
| QUARTER                      | NEW CLUB GOAL | NEW CLUBS | DROPPED CLUBS | QUARTER               | MEMBER GROWTH NET<br>GOAL | MEMBER GROWTH<br>ACTUAL | DROPPED<br>MEMBERS ACTUAL<br>(including transfers) |
| JULY/AUG/SEPT                | 0             | 1         | 0             | JULY/AUG/SEPT         | 100                       | 64                      | 78                                                 |
| OCT/NOV/DEC                  | 0             | 2         | 0             | OCT/NOV/DEC           | 50                        | 156                     | 5                                                  |
| JAN/FEB/MAR                  | 0             | 0         | 0             | JAN/FEB/MAR           | 75                        | 0                       | 0                                                  |
| APR/MAY/JUNE                 | 0             | 0         | 0             | APR/MAY/JUNE          | 25                        | 0                       | 0                                                  |